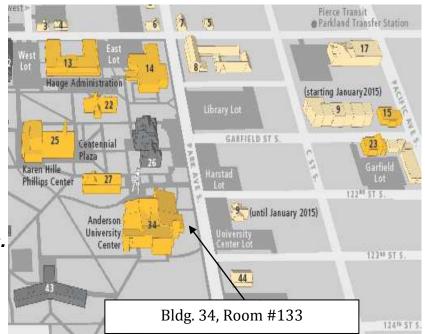

## **PARKING PASS**

January 23, 2017 Contact Name: Louise Reulbach University Ctr. Rm #133 Suicide: Dimensions of **Prevention and Intervention** 253-535-7683 - office ccnl@plu.edu

Authorized PLU Lots: All (issued by Unit 11/CSAF)

**Pacific Lutheran University Campus Safety** 12180 Park Ave. **Tacoma, WA 98447** (253) 535-7441 (Info.)

-Follow I-5 to Tacoma

- -Take Exit 127 (WA 512 East)
- -Take Exit for WA-7/Pacific Ave. Head south on Pacific
- -Turn right on Garfield St. S.
- -Turn left on Park Ave. S.
- Park in any of the available lots on Park Ave.