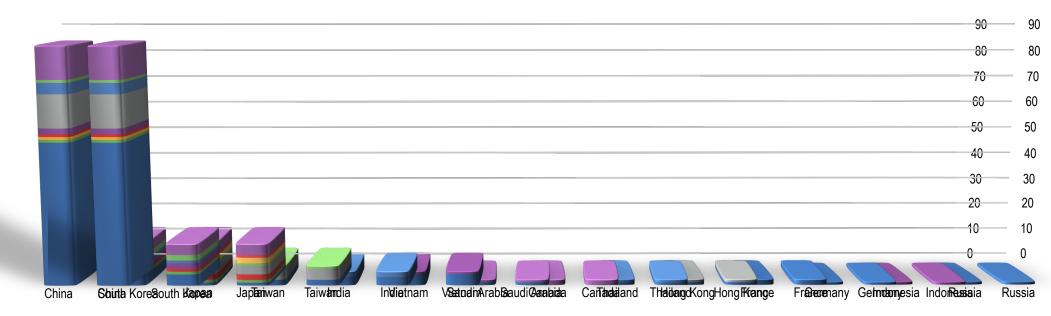

## **PLACES OF ORIGIN**

|                     | Undergrad | Graduate | Non-Degree | TOTAL |
|---------------------|-----------|----------|------------|-------|
| Argentina           |           | 1        |            | 1     |
| Armenia             | 1         |          |            | 1     |
| Canada              | 1         | 1        |            | 2     |
| China               | 71        | 2        | 12         | 85    |
| Denmark             | 3         |          |            | 3     |
| Finland             | 1         |          |            | 1     |
| France              |           |          | 2          | 2     |
| Germany             | 1         |          |            | 1     |
| Hong Kong           | 2         |          |            | 2     |
| India               | 2         | 3        |            | 5     |
| Indonesia           | 1         |          |            | 1     |
| Japan               | 15        |          |            | 15    |
| Jordan              |           | 1        |            | 1     |
| South Korea         | 15        |          |            | 15    |
| Mongolia            | 1         |          |            | 1     |
| Norway              | 24        | 2        |            | 26    |
| Russia              | 1         |          |            | 1     |
| Saudi Arabia        | 1         | 1        |            | 2     |
| Spain               |           | 1        |            | 1     |
| Taiwan              | 7         |          |            | 7     |
| Thailand            | 1         | 1        |            | 2     |
| Trinidad and Tobago | 4         |          |            | 4     |
| Uganda              | 2         |          |            | 2     |
| Vietnam             | 5         | 1        |            | 6     |
| Zambia              | 1         |          |            | 1     |
| Zimbabwe            | 1         |          |            | 1     |
| TOTAL               | 161       | 14       | 14         | 189   |