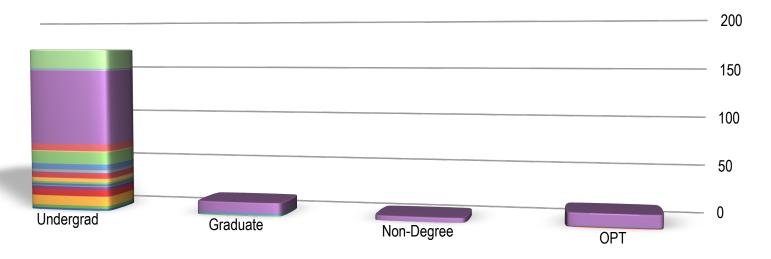

### **BASIC DATA**

Total number of international students: 203

Undergrad: 148Graduate: 14

•Non-Degree: 27 •OPT: 14 • Countries of origin: 26

• Fields of study: 20

• F-1 Visa: 203

#### **NEW & CONTINUING INTERNATIONAL ENROLLMENTS**

|                                   | Undergrad | Graduate | Non-Degree | OPT | TOTAL |
|-----------------------------------|-----------|----------|------------|-----|-------|
| New International Students        | 27        | 3        | 22         | 0   | 52    |
| Continuing International Students | 121       | 11       | 5          | 14  | 151   |
| TOTAL                             | 148       | 14       | 27         | 14  | 203   |

#### **ENROLLMENT STATUS**

|                    | Undergrad | Graduate | Non-Degree | OPT | TOTAL |
|--------------------|-----------|----------|------------|-----|-------|
| Full-Time Students | 134       | 12       | 12         | 14  | 172   |
| Part-Time Students | 14        | 2        | 15         | 0   | 31    |
| TOTAL              | 148       | 14       | 27         | 14  | 203   |