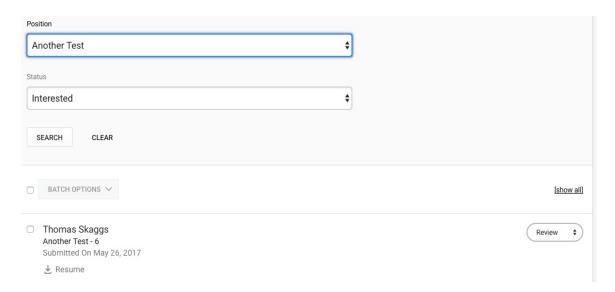

## **Review Applications:**

There are three different ways by which you can review applications for jobs you post.

<u>Option 1:</u> If you are collecting applications via the system, go to Jobs > Student Resumes/Applications. This will pull a list of all applications. You can then sort by Job or Status. You can give each application a status and a ranking. These are viewable to only you.

Option 2: Go to Jobs > Job Postings, then click the Green button on the far right to review applications.

Option 3: If you set your job to collect applications by "Other" students will apply via your instructions, and not be collected in our system.