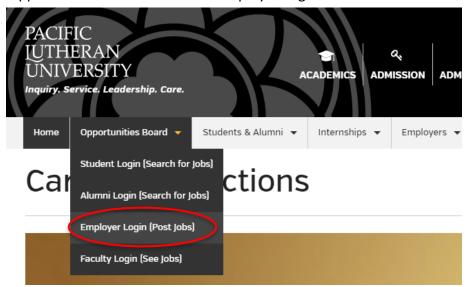

#### To Register:

- 1) Go to www.plu.edu/career
- 2) Hover over "Opportunities Board" and click "Employer Login"

3) In the new page, select "Sign up"

4) You will receive an email after your registration has been approved with login information. Note: It may take 1-2 business days for your registration to be approved.