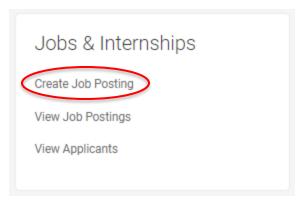

#### To Post a Job:

- 1) Log in to the Opportunities Board
- 2) Go to the right hand menu and select "Create Job Posting"

3) Fill out the fields in the form, once finished select **Save** and then select **Submit**. Be sure to save your work before you exit your browser or turn off your computer if you have not yet posted your job.