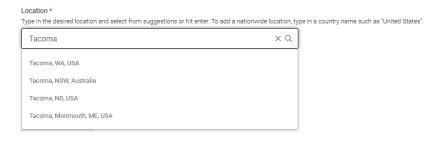

Note: We cannot accept a posting unless the following fields are completed:

- Salary
- Location
- Expiration Date
- Work Authorization
- Position Type
- Job Description
- Job Title

We recommend for the Resume Submission Method you select either "email" or "other." When entering the location, give the system a moment to generate suggestions from which you can select your desired location.