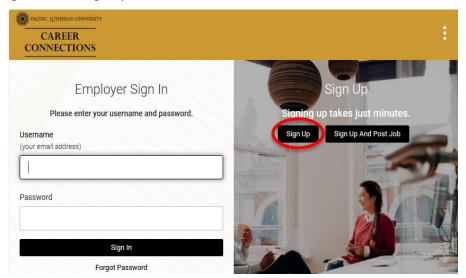

#### To Register:

- 1) Go to www.plu.edu/career
- 2) Hover over "Opportunities Board" and click "Employer Login"

3) In the new page, select "Sign up"

4) You will receive an email after your registration has been approved with login information. Note: It may take 1-2 business days for your registration to be approved.