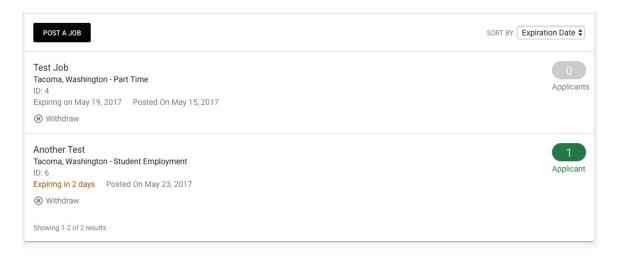

Option 2: Go to Jobs > Job Postings, then click the Green button on the far right to review applications.

Option 3: If you set your job to collect applications by "Other" students will apply via your instructions, and not be collected in our system.