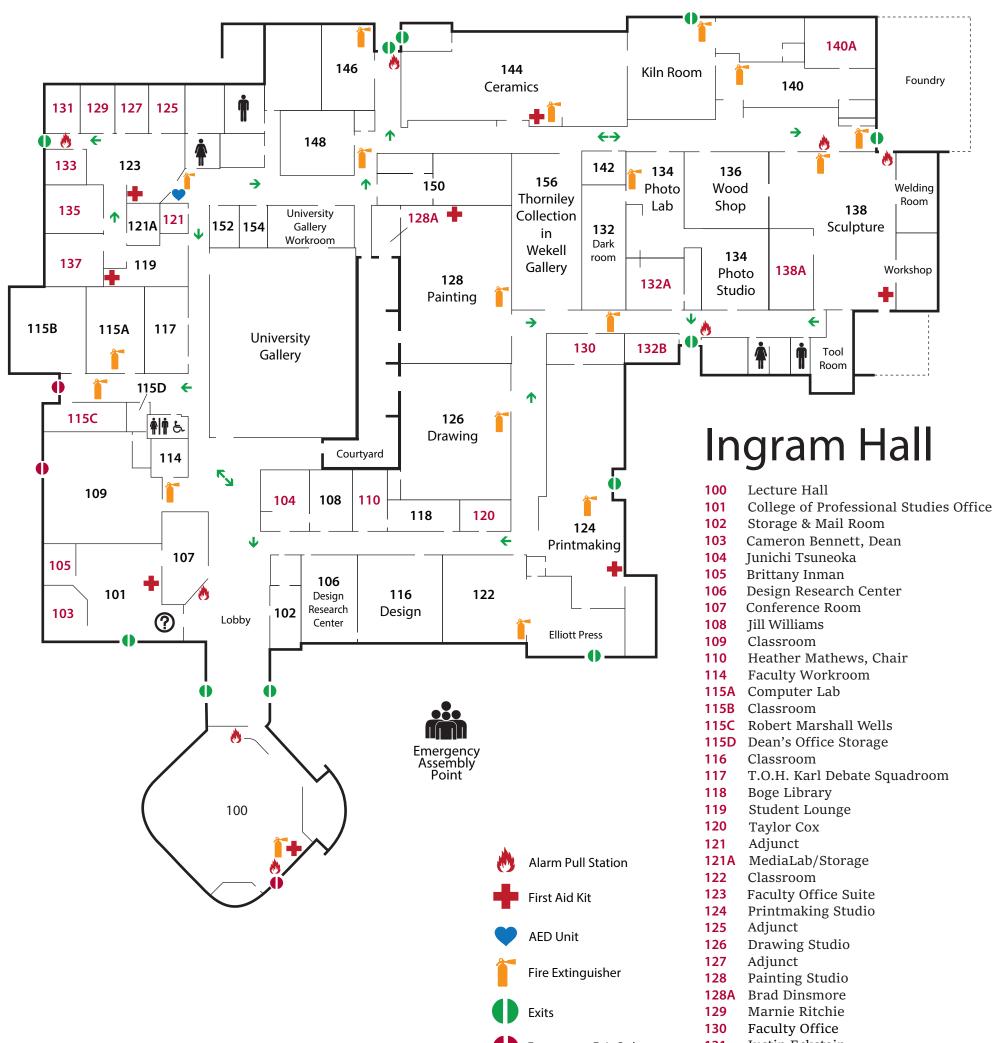

## DIRECTORY

Emergency Exit Only

Information

## Communication, Media & Design Arts **Faculty Offices**

- **104** Junichi Tsuneoka
- **108** Jill Williams
- **110** Heather Mathews
- **120** Taylor Cox
- **128A** Brad Dinsmore
- **130** Faculty Office
- **132B** Drew Lindgren
- **138A** Nathan Himes
- **115C** Robert Marshall Wells
- Marnie Ritchie 129
- Justin Eckstein 131
- 133 Sean Robinson
- 135 Faculty Office
- 137 Amy Young
- **144A** Steve Sobeck

## College of Professional **Studies Office**

- Cameron Bennett, Dean 103
- 105 Brittany Inman
- 101 Main Office Abby Deskins
  - Liza Conboy

- 131 Justin Eckstein
- 132 Darkroom
- 132A Digital Imaging Lab
- **132B** Drew Lindgren
- 133 Sean Robinson
- Photography Classroom 134
- Photography Lab 134
- 135 Faculty Office
- Wood Shop 136
- Amy Young 137
- 138 Sculpture
- **138A** Nathan Himes
- Ceramics Glaze Room 140
- 140A Adjunct
- 142 Photography Chemical Storage
- 144 Ceramics
- Steve Sobeck 144A
- Welding Room 146
- 148 Storage
- 150 PAC Storage
- PAC Storage 152
- 154 University Gallery Storage
- 156 Thorniley Collection in Wekell Gallery