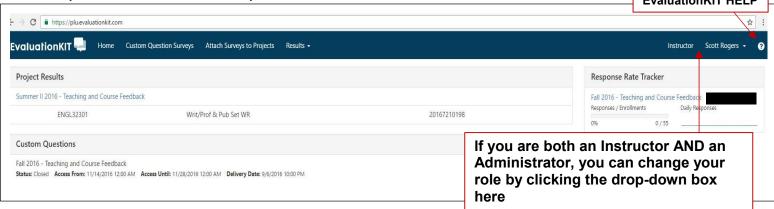

- Once logged in, user will be brought to your Instructor homepage or "Dashboard".
  - Select your role if you are both an Administrator and an Instructor. If you have only one role, you can skip this step.
- From your **Dashboard**, you can now view your response rates and course evaluation reports, create custom questions and access EvaluationKIT tutorials.