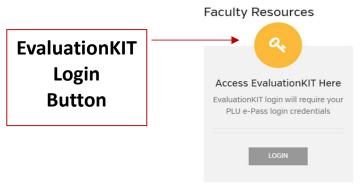

## **OR**

Click the "Access EvaluationKIT Here" button located on the Faculty Page of the Provost – Course Evaluations website at:

http://www.plu.edu/provost/courseevaluations/faculty.

 This link will take you to the PLU EvaluationKIT login page where you will be asked to enter PLU ePass credentials.