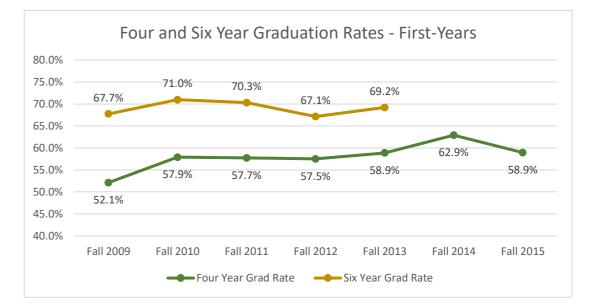

\*PLU's official retention rate for IPEDS and other reports

| First-Years Graduated - Fall Semester 10th Day |        |          |          |          |           |          |            |  |  |  |
|------------------------------------------------|--------|----------|----------|----------|-----------|----------|------------|--|--|--|
|                                                | Cohort | 2nd Fall | 3rd Fall | 4th Fall | 5th Fall* | 6th Fall | 7th Fall** |  |  |  |
| Fall 2018                                      | 649    | 0.0%     |          |          |           |          |            |  |  |  |
| Fall 2017                                      | 619    | 0.0%     | 1.5%     |          |           |          |            |  |  |  |
| Fall 2016                                      | 678    | 0.0%     | 2.2%     | 9.0%     |           |          |            |  |  |  |
| Fall 2015                                      | 643    | 0.0%     | 0.5%     | 5.3%     | 58.9%     |          |            |  |  |  |
| Fall 2014                                      | 574    | 0.0%     | 1.7%     | 7.5%     | 62.9%     | 70.2%    |            |  |  |  |
| Fall 2013                                      | 649    | 0.0%     | 1.4%     | 4.9%     | 58.9%     | 68.1%    | 69.2%      |  |  |  |
| Fall 2012                                      | 633    | 0.0%     | 1.3%     | 5.7%     | 57.5%     | 65.1%    | 67.1%      |  |  |  |
| Fall 2011                                      | 731    | 0.0%     | 1.2%     | 5.1%     | 57.7%     | 68.5%    | 70.3%      |  |  |  |
| Fall 2010                                      | 689    | 0.0%     | 0.4%     | 2.8%     | 57.9%     | 69.5%    | 71.0%      |  |  |  |
| Fall 2009                                      | 716    | 0.0%     | 0.3%     | 2.8%     | 52.1%     | 66.6%    | 67.7%      |  |  |  |

\*PLU's official four-year graduation rate for IPEDS and other reports

\*\*PLU's official six-year graduation rate for IPEDS and other reports

| First-Years Enrolled or Graduated - Fall Semester 10th Day |          |          |          |          |          |          |  |  |  |
|------------------------------------------------------------|----------|----------|----------|----------|----------|----------|--|--|--|
| Cohort                                                     | 2nd Fall | 3rd Fall | 4th Fall | 5th Fall | 6th Fall | 7th Fall |  |  |  |