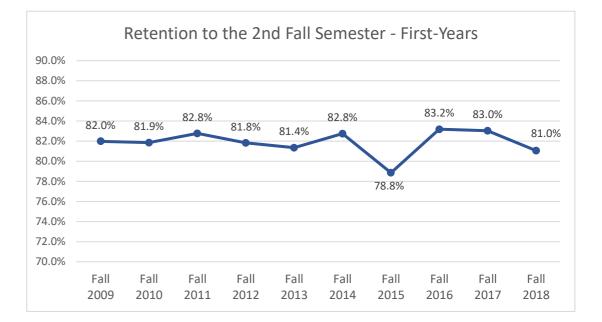

## Fall 10th Day - Retention & Graduation Rates

Pacific Lutheran University - Factbook 2019

Percent of original cohort as of fall 10th day each year

| First-Years Enrolled - Fall Semester 10th Day |        |           |          |          |          |          |          |  |  |  |
|-----------------------------------------------|--------|-----------|----------|----------|----------|----------|----------|--|--|--|
|                                               | Cohort | 2nd Fall* | 3rd Fall | 4th Fall | 5th Fall | 6th Fall | 7th Fall |  |  |  |
| Fall 2019                                     | 597    |           |          |          |          |          |          |  |  |  |
| Fall 2018                                     | 649    | 81.0%     |          |          |          |          |          |  |  |  |
| Fall 2017                                     | 619    | 83.0%     | 74.2%    |          |          |          |          |  |  |  |
| Fall 2016                                     | 678    | 83.2%     | 76.0%    | 65.0%    |          |          |          |  |  |  |
| Fall 2015                                     | 643    | 78.8%     | 72.3%    | 64.2%    | 8.6%     |          |          |  |  |  |
| Fall 2014                                     | 574    | 82.8%     | 73.5%    | 65.7%    | 8.4%     | 1.6%     |          |  |  |  |
| Fall 2013                                     | 649    | 81.4%     | 74.1%    | 67.3%    | 9.9%     | 1.1%     | 0.3%     |  |  |  |
| Fall 2012                                     | 633    | 81.8%     | 70.6%    | 64.3%    | 10.6%    | 1.9%     | 0.2%     |  |  |  |
| Fall 2011                                     | 731    | 82.8%     | 73.1%    | 66.2%    | 10.7%    | 2.2%     | 0.3%     |  |  |  |
| Fall 2010                                     | 689    | 81.9%     | 74.7%    | 69.4%    | 13.1%    | 1.6%     | 0.1%     |  |  |  |
| Fall 2009                                     | 716    | 82.0%     | 73.9%    | 68.2%    | 15.8%    | 2.2%     | 0.8%     |  |  |  |