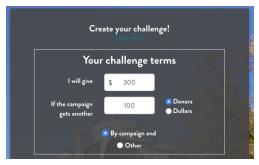

## **Challenges**

- 1. Enter how much you'd like to give.
- 2. Choose the milestone (e.g. donors or dollars).
- 3. Enter your payment information.
- 4. After you've created your challenge, encourage your friends and classmates to join you in supporting PLU and PLU students.
- 5. Track your challenge's progress by visiting the campaign page. Note: recognition for your challenge will not display on the Advocates tab until your challenge is successful.