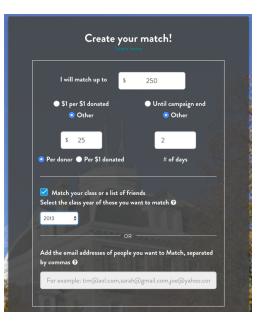

## Matching Donations

- 1. Enter how much you'd like to match up to (e.g. up to \$150).
- Select if you want the match to be 1:1 match or if you click 'other', you can choose to donate \$2 (or another amount) for \$1 donated or if you'd like to make a 'per donor' match and donate \$20 for every donor who makes a gift.
- 3. Select when the match should end (e.g. until campaign end or over a certain period of days).
- Most matches are not restricted, but you can choose if you would like to restrict your match to only apply to fellow members of your class or to a list of friends. (Note: matching gifts can also be restricted based on designation.)
- 5. Enter your payment information.
- 6. After you've created your match, encourage your friends and classmates to join you in supporting PLU and PLU students.
- Track your match's progress by visiting the campaign page. Note: your match will be displayed on the Advocates tab as donors respond to your match.