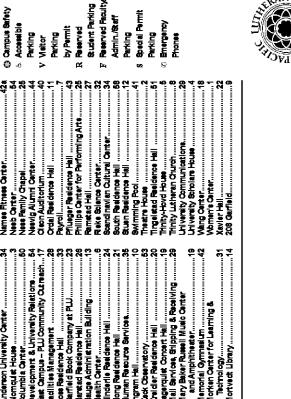

## Welcome to PACIFIC LUTHERAN UNIVERSITY

## **PARKING PASS**

Date(s): October 26, 2016

November 1 & 16, 2016

Contact Name: L. Stewart (LIFE Program Coordinator) Event: Learning is ForEver / Road Scholar Authorized PLU Lots: All (issued by Unit 11/CSAF)

> Pacific Lutheran University Campus Safety 12180 Park Ave. Tacoma, WA 98447 (253) 535-7441 (Info.)

- Follow I-5 to Tacoma
- Take Exit 127 (East –WA- 512) (towards Puyallup/Mt. Rainier)
- Take Exit for WA-7/Pacific Ave. Head south on Pacific
- Turn right on 121<sup>st</sup>
- Turn left on Park Ave S.
- Turn right on Wheeler St. S.
- Turn left into the Mortvedt Library lot entrance

-Pass is not transferrable and invalid if altered. -Please park in non-reserved parking spaces only.

## PLEASE PLACE ON DASH OF VEHICLE