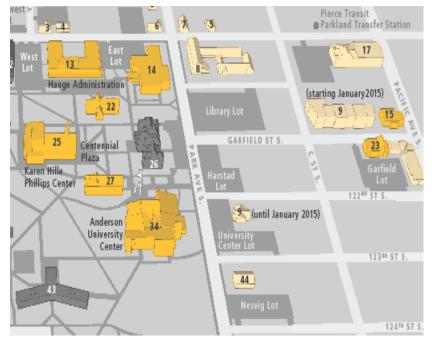

> Pacific Lutheran University Campus Safety 12180 Park Ave. Tacoma, WA 98447 (253) 535-7441 (Info.)

- Follow I-5 to Tacoma
- Take Exit 127 (East –WA- 512) (towards Puyallup/Mt. Rainier)
- Take Exit for WA-7/Pacific Ave. Head south on Pacific
- Turn right on 121<sup>st</sup>
- Turn left on Park Ave S.
- Turn right on Wheeler St. S.
- Turn left into the Mortvedt Library lot entrance