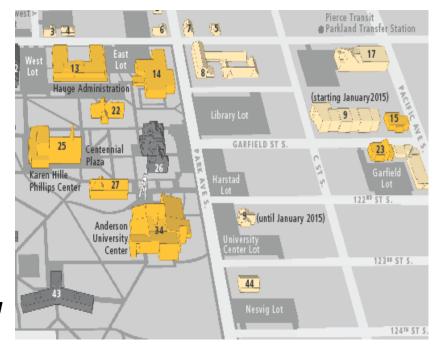

## **PLEASE PLACE ON DASH OF VEHICLE**

| Legend | <ul> <li>Campue Safety</li> </ul> | 6. Accessible | Parking | v Vietor | Parking | by Permit | R Reserved | Student Parking | F Reserved Faculty | Admin./Staff | Parking | S Special Permit | Parking | ं Emergency | Phones      |   |
|--------|-----------------------------------|---------------|---------|----------|---------|-----------|------------|-----------------|--------------------|--------------|---------|------------------|---------|-------------|-------------|---|
| 98     | 42a                               | 5 6           | 4       | 4:       | -       | 43        | 25         | 27              | 3 2                | 8            | 17      | 4,               | 2       | 10          | <b>60</b> g | 4 |

| Anderson University Center34           | Names Pitness Center42a             | nd wo           |
|----------------------------------------|-------------------------------------|-----------------|
| Columbia Center                        | Ness Family Chapel                  | 6. Access       |
| Development & University Relations 54  | Nesvig Aumil Center44               | E F             |
| East Campus - PLU Community Outreach17 | Geon Auditorium40                   | V <b>Vet</b> or |
| Facilities Management28                |                                     | Parking         |
| Gerfield Book Omnany at PLL            | Princer Reddence Hall 43            | Per Per         |
| Hanstad Residence Hall                 | Phillips Carter for Performing Arts | R Reserv        |
| Hauge Administration Building13        | Remetad Hall27                      | E ST            |
| Health Certer6                         | Neke Science Center32               |                 |
| Hinderie Residence Hall24              | Scandinavian Cultural Center34      |                 |
| Hong Residence Hall21                  | South Residence Hall58              | Admin           |
| Human Resource Services35              | Stuen Residence Hall12              | Parking         |
| Ingram Hall10                          | 9Mmming Pool41                      | , leberg        |
| Xeck Observatory53                     | The atre House2                     |                 |
| Kreidler Residence Hall20              | Trigeletad Residence Hall51         |                 |
| Legerquist Concert Hall19              | Trinity-Hovd House5                 |                 |
| Mail Services, Shipping & Receiving29  | Thrity Litheran Church8             | Phone           |
| Mary Baker Russell Music Center        | University Communications29         |                 |
| and Amphitheater19                     | University Scholars House4          |                 |
| Memorial Gymnaelum42                   | Wang Center18                       |                 |
| Morken Center for Learning &           | Women's Center1                     |                 |
| Technology31                           | Xavler Hall22                       |                 |
| Mortvect Library14                     | 208 Garfield9                       |                 |