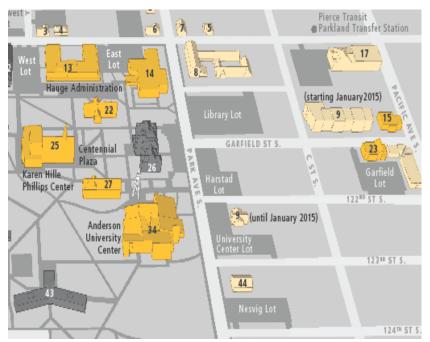

## PLEASE PLACE ON DASH OF VEHICLE

 Building Legend
 Mudchoon Univerty Center
 38

 Anderson Univerty Center
 34

 Anderson Univerty Center
 34

 Bongud at House
 33

 Columbia Contrar
 34

 Doubla Contrar
 34

 Ext Campus - PLU Community Outreach
 54

 Doubla Contrar
 34

 Ext Campus - PLU Community Outreach
 54

 Doubla Contrar
 34

 Facilities Management
 54

 Dest Campus - PLU Community Outreach
 54

 Dest Campus - PLU Community Outreach
 54

 Ext Campus - PLU Community Outreach
 54

 Dest Campus - PLU Community Outreach
 54

 Particli Book Compary at PLU
 223

 Hauge Admini eration Building
 7

 Particle Book Compary at PLU
 23

 Hauge Admini eration Building
 7

 Hong Fael dance Hall
 7

 Kork Cheneroon Hall
 7