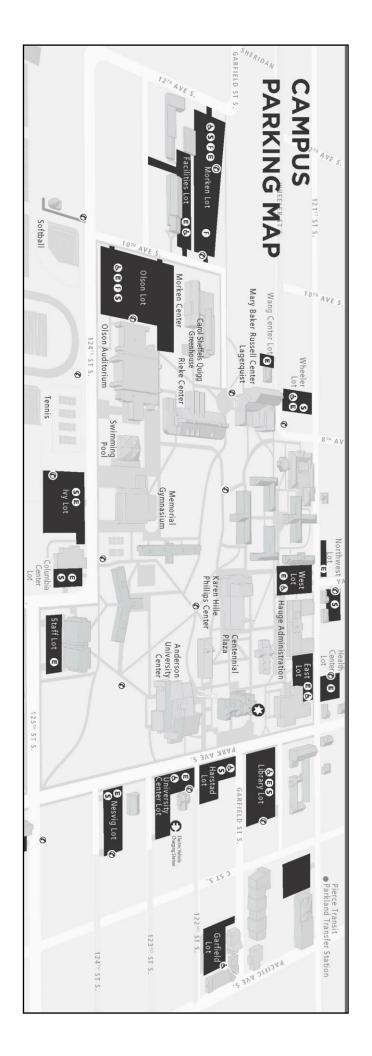

Pacific Lutheran University Campus Safety 12180 Park Ave. Tacoma, WA 98447 (253) 535-7441 (Info.)

- Follow I-5 to Tacoma
- Take Exit 127 (East –WA- 512) (towards Puyallup/Mt. Rainier)
- Take Exit for WA-7/Pacific Ave. Head south on Pacific
- Turn right on 121st
- Turn left on Park Ave S.
- Turn right on Wheeler St. S.
- Turn left into the Mortvedt Library lot entrance