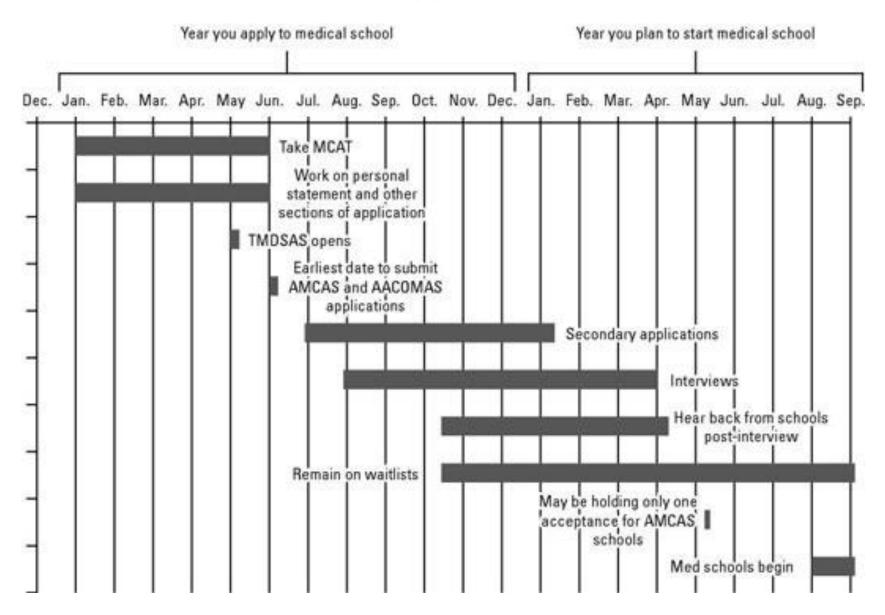

#### **Medical School Application Timeline**

Building a community dedicated to education excellence.

University of Washington School of Medicine, Office of Admi...

University of Washington School of Medicine, Office of Admissions ⊘