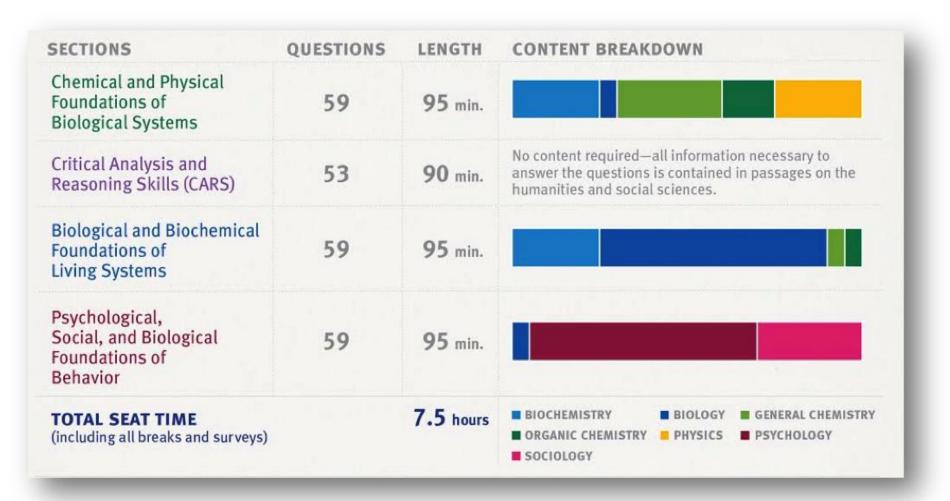

e 30 July 7 July 21 July 21 July 21 July 28 Aug. 6 Aug. 18   |
| SUN MON TUE WED THU FRI SAT 1 2 3 4 5 6 7 8 9 10 11 12 13 14 15 16 17 18 19 20 21 22 23 24 25 26 27 28 29 30 31 | SUN MON TUE WED THU FRI SAT  2 3 4 5 6 7 8 9 10 11 12 13 14 15 16 17 18 19 20 21 22 23 24 25 26 27 28 29 30 31   | SEP  SUN MON TUE WED THU FRI SAT  1 2 3 4 5  6 7 8 9 10 11 12  13 14 15 16 17 18 19  20 21 22 23 24 25 26  27 28 29 30 | July 23 July 31 Aug. 1 Aug. 7 Aug. 8 Aug. 14 Aug. 29 Sept. 3 Sept. 4 Sept. 11 Sept. 12        | Aug. 25 Sept. 1 Sept. 1 Sept. 9 Sept. 9 Sept. 15 Sept. 29 Oct. 6 Oct. 6 Oct. 13 Oct. 13 |

https://aamc-orange.global.ssl.fastly.net/production/media/filer\_public/2c/89/2c895ec3-b2bf-4acd-8dd7-601cd54f7c90/aamc-2020-mcat-schedule-calendars-instagram-us.pdf

#### **MCAT Subject Matter**



#### **AMCAS Deadlines**

## **2020 Application Dates**

#### **Application Deadlines**

- Application must be submitted by 11:59 p.m. ET of the deadline date
- Transcript deadlines: must be received by AMCAS within 14 calendar days of the application deadline date
  - Must be received by August 1 for EDP applicants
- Visit www.aamc.org/amcasdeadlines

| Date*            | Event                                                             |
|------------------|-------------------------------------------------------------------|
| Week of April 22 | 2020 AMCAS<br>resources available                                 |
| May 1            | AMCAS application opens                                           |
| May 30           | AMCAS application submission begins