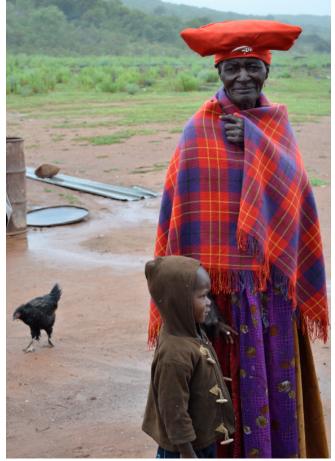

Before beginning student teaching in Katutura, students will experience local culture and tradition by visiting a cattle farm, various national parks, as well as tent schools. Assignments, goals, and school activities are intended to deepen students' cultural competence to serve them well as education professionals.

Program highlights include:

- Student teaching and volunteering in the township of Katutura

- Cultural immersion with a weekend stay on a farm and visit to Etosha National Park

- Climbing the tallest sand dunes in the world of the Namib Desert